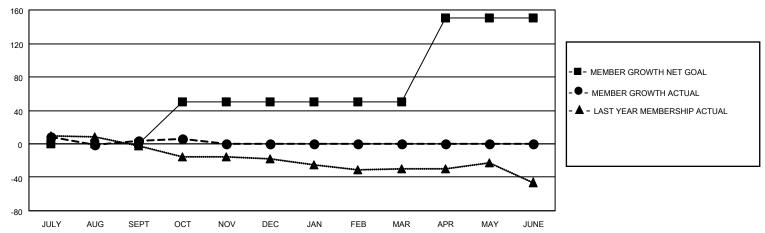

## GOALS AND ACTUAL MEMBERS CUMULATIVE

| DROPPED CLUBS: 0 |    | 15 CLUBS OF 40 ADDED 1 OR | GENDER DISTRIBUTION                |                           |  |
|------------------|----|---------------------------|------------------------------------|---------------------------|--|
|                  |    | MORE NEW MEMBERS          | MALE                               | 687 (66.51%)              |  |
|                  |    |                           | FEMALE<br>NON BINARY               | 346 (33.49%)<br>0 (0.00%) |  |
| DROPPED MEMBERS  |    |                           | PREFER NOT TO ANSWER 0 (0.00%)     |                           |  |
| DECEASED         | 8  |                           | I THE EITHOT TO MIOWEIT            | 0 (0.0070)                |  |
| CLUB CANCELLED   | 0  | CLICK HERE FOR CUMULATIVE | TOTAL FAMILY UNIT MEMBERS          | 3 121                     |  |
| OTHER            | 34 | MEMBERSHIP DATA           |                                    |                           |  |
| TOTAL            | 42 |                           | FAMILY MEMBERS PAYING HALF DUES 62 |                           |  |
|                  |    |                           |                                    |                           |  |